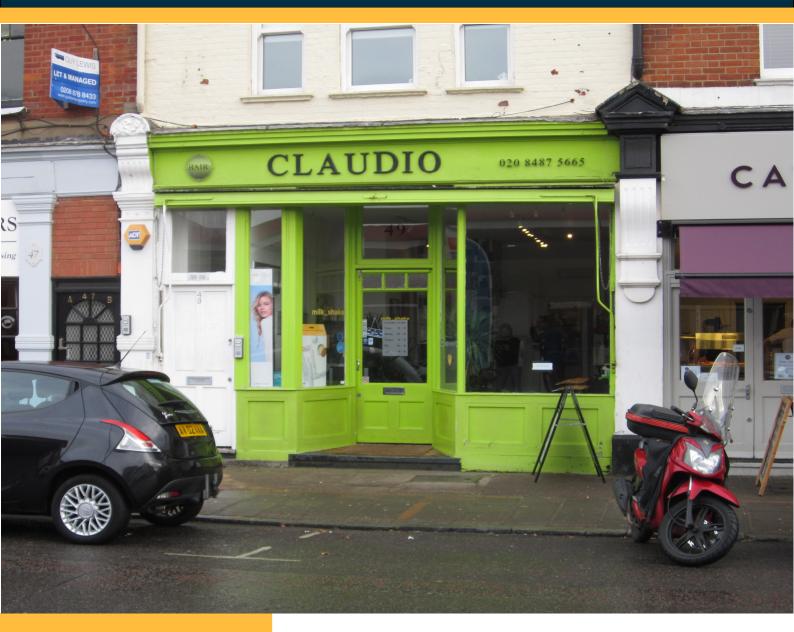

# 49 SHEEN LANE, LONDON SW14 8AB

# **LOCATION**

The property is situated on the east side of Sheen Lane (B351) in close proximity to Mortlake railway station.

There are a number independent retailers and cafes in Sheen Lane as well as a Tesco Express and Esso petrol station.

# **DESCRIPTION**

The property comprises a retail shop most recently trading as a hairdressers. There is a kitchenette and WC to the rear.

There is metered parking in Sheen Lane as well as a pay and display car park with a maximum of 2 hours parking.